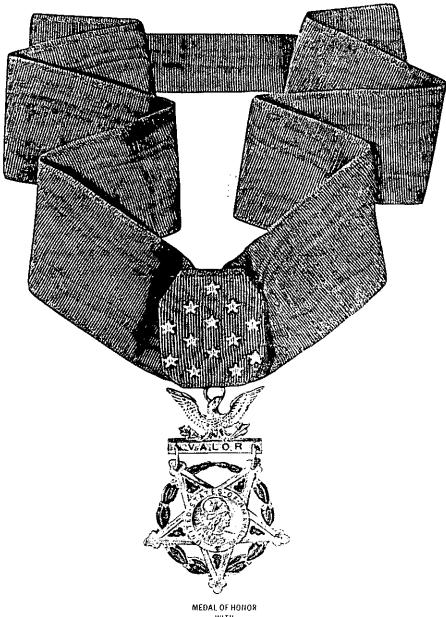

#### Distribution:

Active Army, NG, and USAR: To be distributed in accordance with DA Form 12-9 requirements for Military ersonnel, General—A.

MEDAL OF HONOR
WITH
SERVICE RIBBON AND ROSETTE

DISTINGUISHED-SERVICE MEDAL